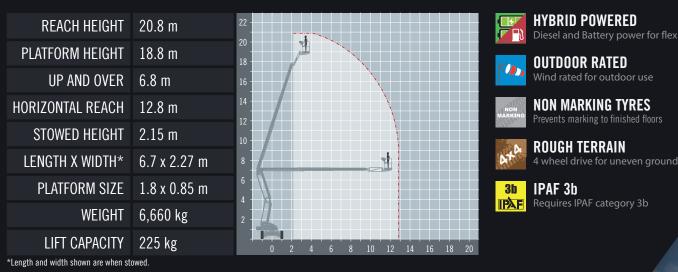

## Bi-energy articulated boom

HYBRID POWERED

Diesel and Battery power for flexibility

**OUTDOOR RATED** Wind rated for outdoor use

**NON MARKING TYRES** 

**ROUGH TERRAIN** 

Requires IPAF category 3b

The Niftylift Height Rider 21 (HR21) bi-energy all wheel drive (AWD) self propelled boom uses a revolutionary hybrid power source that can automatically utilise its electric motor to boost power when required. It can also operate on just its battery making it ideal for quiet indoor applications.